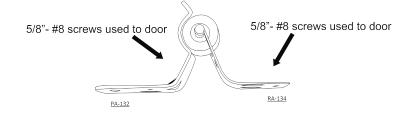

## BIFOLD DOOR ALIGNERS

NA110 - DOOR ALIGNERS
USED IN 4 PANEL OPENINGS

PA 132 - PIVOT ALIGNER GOES PIVOT TO PIVOT USED WHEN MORE THEN 4 PANEL IN AN OPENING

## ALIGNER INSTALLATION. ADDITIONAL STEP

**Door to door aligners.** Are used in 4 panel or larger openings between the two panels with the rollers at top. Attatch pairs of plastic door aligners approximately 2" and 36" from bottom of door, similar to picture, using supplied #8 screws (two per aligner)

**Pivot aligners.** Are only used on 6 or 8 panel units. They go from the panel with the pivot in it to the adjacent panel with a pivot. Attach at center height, from one pivot panel to the next pivot panel using four #8 screws as shown in the diagram.