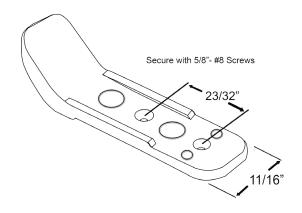

## ALIGNER INSTALLATION. ADDITIONAL STEP

**Door to door aligners.** Are used in 4 panel or larger openings between the two panels with the rollers at top. Attatch pairs of plastic door aligners approximately 2" and 36" from bottom of door, similar to picture, using supplied #8 screws (two per aligner)

**Pivot aligners.** Are only used on 6 or 8 panel units. They go from the panel with the pivot in it to the adjacent panel with a pivot. Attach at center height, from one pivot panel to the next pivot panel using four #8 screws as shown in the diagram.