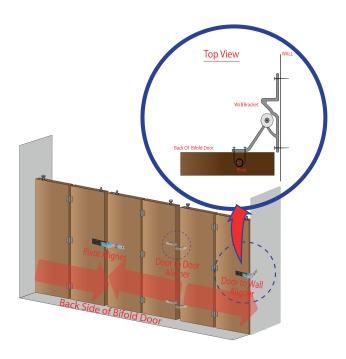

## ALIGNER INSTALLATION. ADDITIONAL STEP

**Door to door aligners.** Are used in 4 panel or larger openings between the two panels with the rollers at top. Attatch pairs of plastic door aligners approximately 2" and 36" from bottom of door, similar to picture, using supplied #8 screws (two per aligner)

**Pivot aligners.** Are only used on 6 or 8 panel units. They go from the panel with the pivot in it to the adjacent panel with a pivot. Attach at center height, from one pivot panel to the next pivot panel using four #8 screws as shown in the diagram.